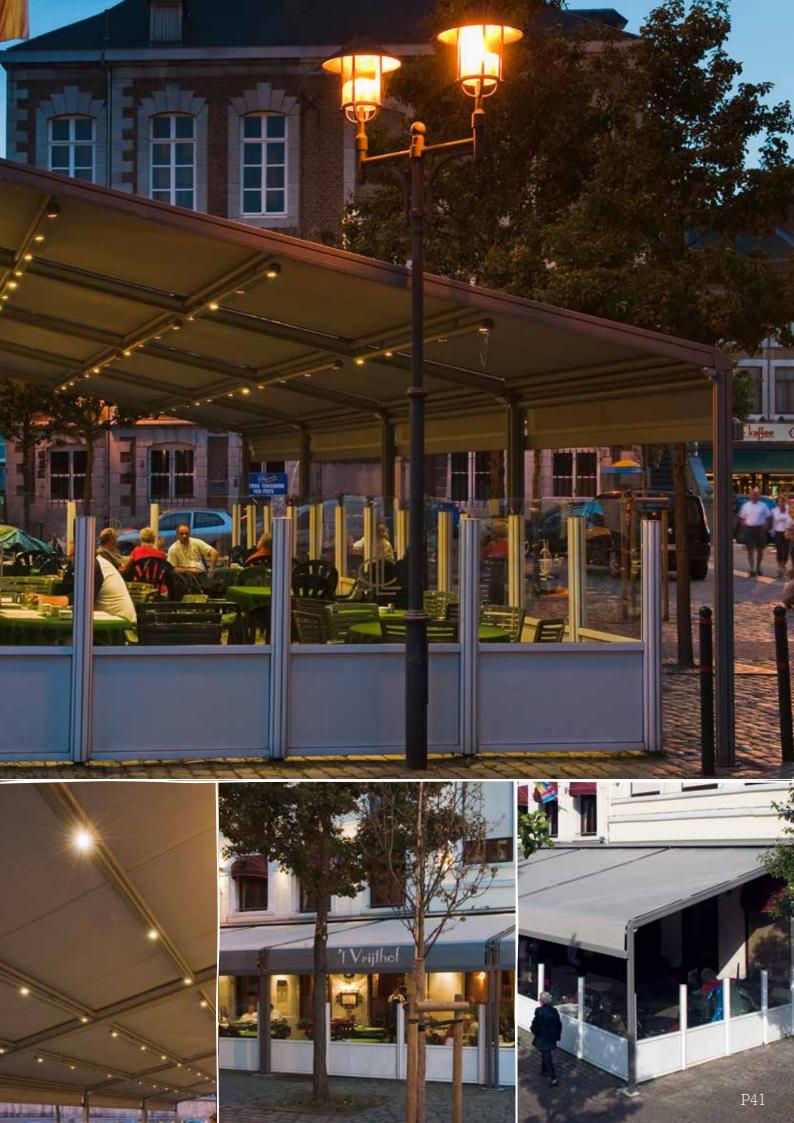

# Patio Collection

The innovative Patio folding roof system turns your garden or patio into a cosy outdoor area! The main asset: the folding roof that fully opens and closes. This way, you benefit from maximum light and are able to enjoy the year's first rays of the sun. Other important advantages: the rainproof fabric, the solid and wind-resistant structure and the ability to further extend.

Free-standing or lean-to? Sleek and modern or warm and natural? Aluminium or wood? A contemporary shade or the colour of your windows and doors? It's all possible. Do you need to span a large area?

No problem, this solution is available in very large sizes. For a bigger extension you could even make it extra large. You have probably noticed: the extensive Harol range makes the possibilities almost endless.

The optional vertical wind-resistant screens for example, were specially designed to protect you from wind and lateral rain. Do you want to keep that attractive view of your garden, permanently? Then go for partially transparent fabrics or windows. Good to know: all materials are top-quality and can easily withstand wind gusts up to 100 km/h.

# Terrace awning

Loved by you and your quests

Do you have a large terrace and often entertain many guests? With the Terrace awning they will be doubly excited to visit. They can come and enjoy the fresh air, no matter how bright the sun is shining. The cosy look of the fabric makes the visit even more enjoyable.

#### The greatest asset of the terrace awning?

You can roll down the fabric completely, so you are fully protected from the sun, no matter how low it is in the sky.

#### Blessed with an extra large terrace?

No problem. Thanks to the extremely robust construction and the structure divided into separate fields, you can extend the awning infinitely. Moreover, the Terrace awning has a very deep drop, up to 6 metres.