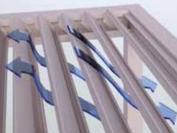

## Tilting slats

A sun-drenched terrace or would you prefer some shade? Easy to simply tilt the slats and alternate in an instant by simply tilting the slats again. You can enjoy maximum shade without overheating. The slightly tilted slats allow for optimal air circulation. In winter, you can smoothly switch to the position that lets in most sunlight, and thus heat. Result: more comfort and lower energy bills!

#### SUNLIGHT CONTROL

Partial or complete modulation of the sunlight and protection against UV radiation.

#### AIR RECIRCULATION

Adjustment of airflow to obtain the desired degree of ventilation.