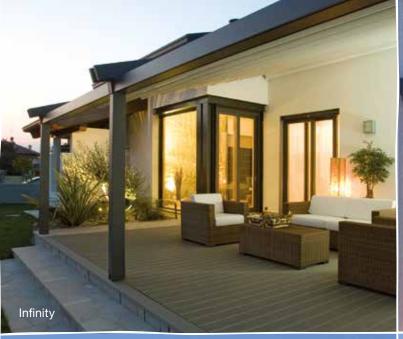

# Patio Collection

The innovative Patio folding roof system turns your garden or patio into a cosy outdoor area! The main asset: the folding roof that fully opens and closes. This way, you benefit from maximum light and are able to enjoy the year's first rays of the sun. Other important advantages: the rainproof fabric, the solid and wind-resistant structure and the ability to further extend.

Free-standing or lean-to? Sleek and modern or warm and natural? Aluminium or wood? A contemporary shade or the colour of your windows and doors? It's all possible. Do you need to span a large area?

No problem, this solution is available in very large sizes. For a bigger extension you could even make it extra large. You have probably noticed: the extensive Harol range makes the possibilities almost endless.