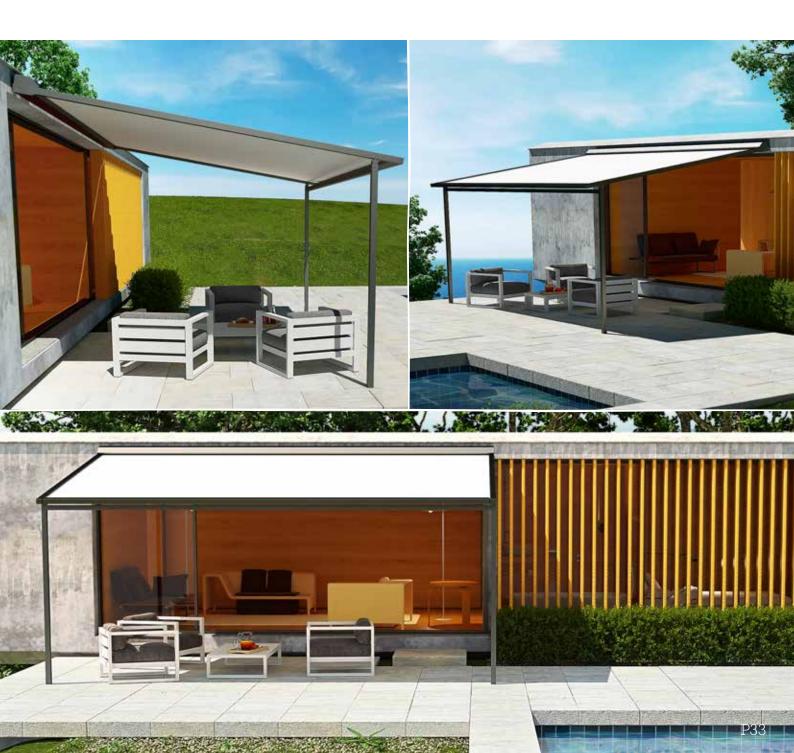

# Patio Collection

The innovative Patio folding roof system turns your garden or patio into a cosy outdoor area! The main asset: the folding roof that fully opens and closes. This way, you benefit from maximum light and are able to enjoy the year's first rays of the sun. Other important advantages: the rainproof fabric, the solid and wind-resistant structure and the ability to further extend.

You can start with a roof and, at a later time, add heating, lighting and lateral screens to complete your solution to the maximum extent possible. Together we can tick all the boxes on your wish list!

Free-standing or lean-to? Sleek and modern or warm and natural? Aluminium or wood? A contemporary shade or the colour of your windows and doors? It's all possible. Do you need to span a large area?

No problem, this solution is available in very large sizes. For a bigger extension you could even make it extra large. You have probably noticed: the extensive Harol range makes the possibilities almost endless.

The optional vertical wind-resistant screens for example, were specially designed to protect you from wind and lateral rain. Do you want to keep that attractive view of your garden, permanently? Then go for partially transparent fabrics or windows. Good to know: all materials are top-quality and can easily withstand wind gusts up to 100 km/h.