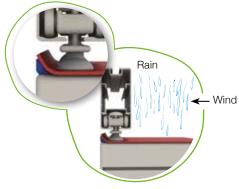

### Anti-Drip System

This simple system allows the fabric to be pushed upwards at the end, so the rain water cannot drip down the sides. This anti-drip system is standard with the tight fabric suspension.

Fabric without anti-drip system

Fabric with anti-drip system