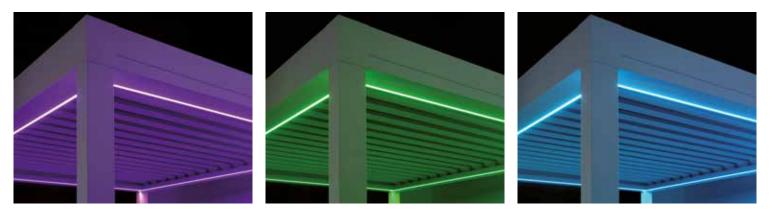

## Heating and lighting

Nowadays, you have plenty of options to accessorize your slatted roof with lighting and heating. From dimmable RGB LED lights on the frame or in the slats, classic spotlights in the slats or in the frame, to the Storelight heating element. Now even on cooler days and in the evenings, you can endlessly enjoy your slatted roof. Whichever type you choose, you can completely customize your outdoor space to suit all your personal preferences. It will make you feel even more at home!