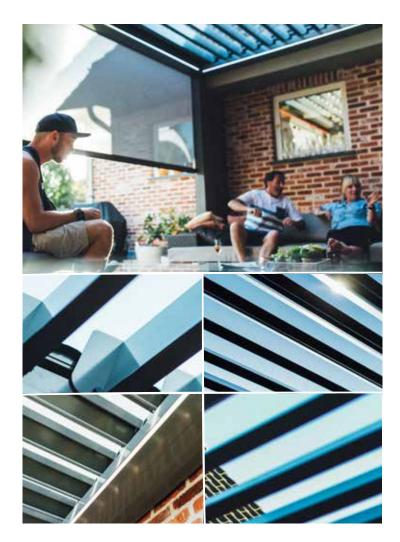

Kirsten XXX

Slatted roof collection The ultimate in luxury for the self-indulgent

Are you looking for a timeless design, durability and seamless integration with your home? Then you should discover the slatted roof! This allows you to create a pleasant and cosy environment by allowing more sunlight and air flow as desired. Amazing how much comfort it provides. And all this using the natural energy from the sun and wind!

### **Extremely versatile**

For this solution, you can choose any space around your house that needs to be sheltered. But also in public and commercial spaces, it is the perfect solution. The principle remains the same. Depending on the weather, you can tilt the slats. Open, closed, or one of the many intermediate positions, you decide. Allowing you to enjoy the right amount of sun and light! And in rain or snow? Take advantage of the ingenious drainage system and strength of the solid construction.

## **Sophisticated look**

Built entirely from aluminium, with a stainless steel finish of the highest quality. No wonder that this solution is a lot more stable and robust than all other systems on the market. And what about the slats? Due to their thickness of 2.5 to 4 mm they are also extremely robust. When closed, the underneath of the system is completely flat and the fixings can no longer be seen. Perfect for a sophisticated look! Even the motor, which is cleverly incorporated into the system, contributes to the extremely modern and sleek design.