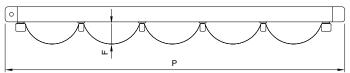

## Folding roofs

An extremely important part of any Patio is the folding fabric of the roof. All our Patio models come standard with a blackout (white or ivory) or translucent rain-resistant fabric (full colour palette). Our fabrics are meticulously finished and meet the highest quality standards. They are 100% waterproof, self-extinguishing and treated against mould. They also have a standard tight fabric suspension with anti-drip system. And the correct angle makes this suspension ideal for optimal drainage. Prefer a looser fabric? Then go for a wave type: parallel, zigzag or one side.

### Anti-Drip System

This simple system allows the fabric to be pushed upwards at the end, so the rain water cannot drip down the sides. This anti-drip system is standard with the tight fabric suspension.

Fabric without anti-drip system

Fabric with anti-drip system