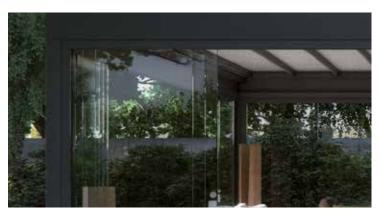

## Vertical wind-resistant screens

Simple, one-touch operation.

Are you looking for maximum protection from the wind and weather? Then you are protected with the integrated vertical screens, for two sides and/or the front. All year round you will be able to enjoy the folding roof on your terrace! Even when there is a strong wind, as these screens are wind-resistant and windproof. Do you enjoy a view of your garden? Then choose a fabric with a window or a translucent fabric. The option screens bring you one step closer to the ideal outdoor room!

## Screens and vertical walls

Vertical wind-resistant screens