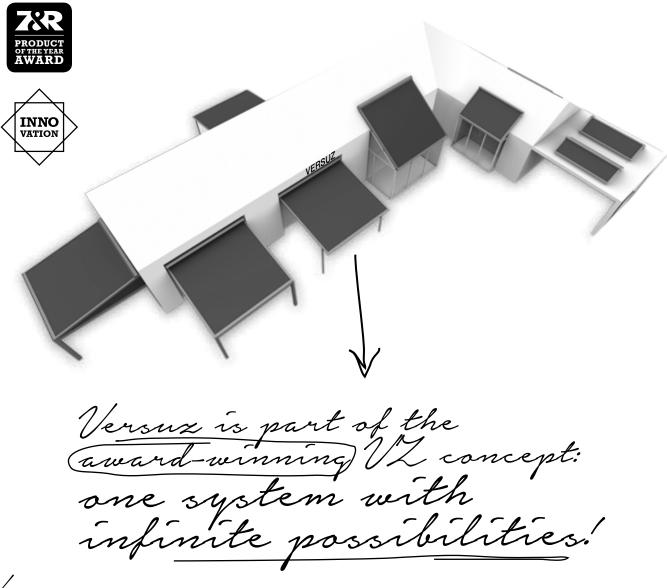

Legend  $0 = option / S = standard / NA = not available / <math display="inline">\checkmark = present$ 

More info: & www.harol.com P29

Versuz Surprisingly slim!

Unlike a slatted roof or folding fabric, the Versuz fabric rolls up fully into the box. That keeps your fabric looking bright for years.

With this elegant eye-catcher you can enjoy your patio, pool or garden for longer. Discover pure design combined with ultimate comfort. Its super-slim guide rail, extremely neat box and narrow posts give it a refined look. An ingenious ZIP system will ensure the fabric stays taut for years.