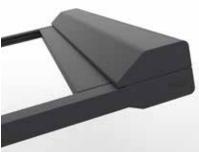

### Anti-Drip System

This simple system allows the fabric to be pushed upwards at the end, so the rain water cannot drip down the sides. This anti-drip system is standard with the tight fabric suspension.

Fabric without anti-drip system

Fabric with anti-drip system