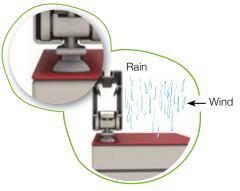

### Anti-Drip System

This simple system allows the fabric to be pushed upwards at the end, so the rain water cannot drip down the sides. This anti-drip system is standard with the tight fabric suspension.

Fabric without anti-drip system

Fabric with anti-drip system