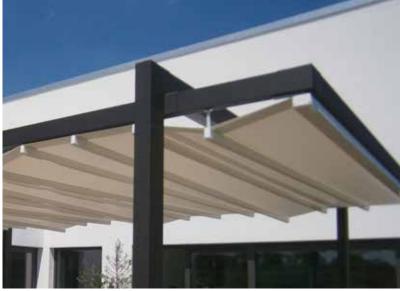

# Patio Collection

The innovative Patio folding roof system turns your garden or patio into a cosy outdoor area! The main asset: the folding roof that fully opens and closes. This way, you benefit from maximum light and are able to enjoy the year's first rays of the sun. Other important advantages: the rainproof fabric, the solid and wind-resistant structure and the ability to further extend.

You can start with a roof and, at a later time, add heating, lighting and lateral screens to complete your solution to the maximum extent possible. Together we can tick all the boxes on your wish list!

Free-standing or lean-to? Sleek and modern or warm and natural? Aluminium or wood? A contemporary shade or the colour of your windows and doors? It's all possible. Do you need to span a large area?

No problem, this solution is available in very large sizes. For a bigger extension you could even make it extra large. You have probably noticed: the extensive Harol range makes the possibilities almost endless.