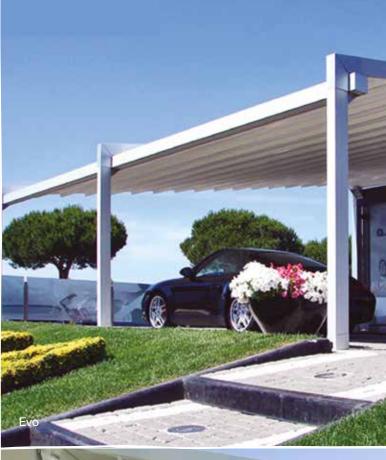

# Patio Collection

The innovative Patio folding roof system turns your garden or patio into a cosy outdoor area! The main asset: the folding roof that fully opens and closes. This way, you benefit from maximum light and are able to enjoy the year's first rays of the sun. Other important advantages: the rainproof fabric, the solid and wind-resistant structure and the ability to further extend.

Free-standing or lean-to? Sleek and modern or warm and natural? Aluminium or wood? A contemporary shade or the colour of your windows and doors? It's all possible. Do you need to span a large area?

No problem, this solution is available in very large sizes. For a bigger extension you could even make it extra large. You have probably noticed: the extensive Harol range makes the possibilities almost endless.