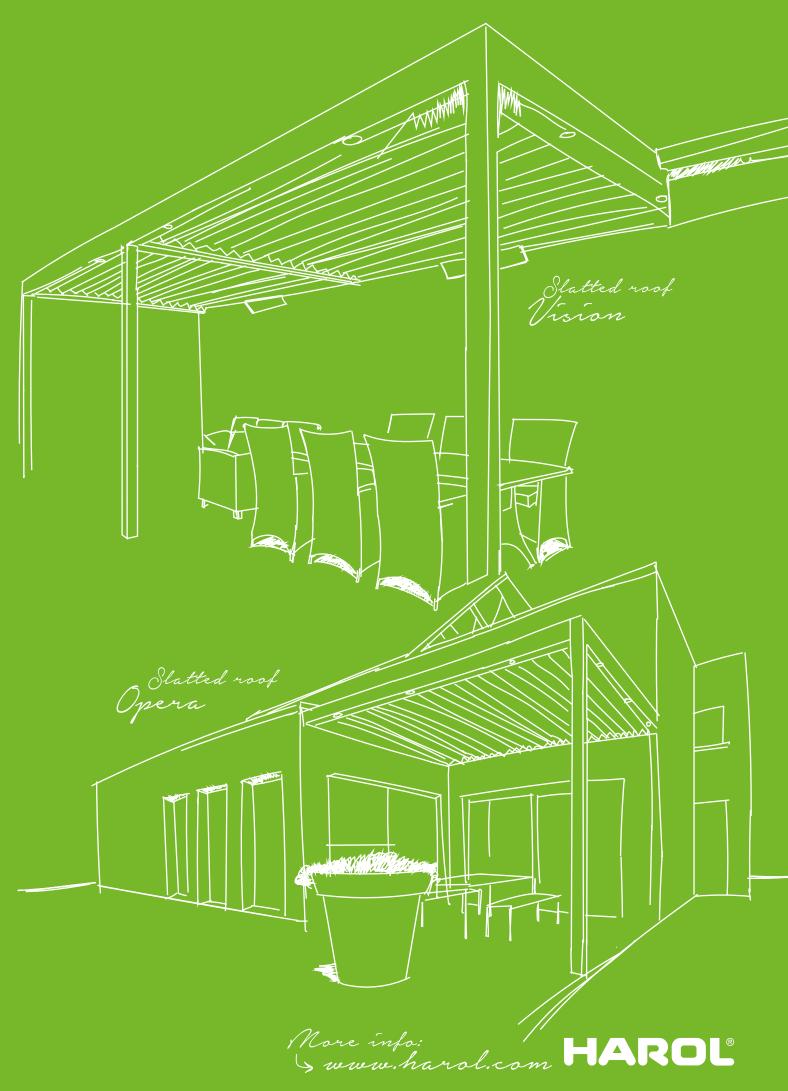

Kirsten XXX

Slatted roof collection The ultimate in luxury for the self-indulgent

Are you looking for a timeless design, durability and seamless integration with your home? Then you should discover the slatted roof! This allows you to create a pleasant and cosy environment by allowing more sunlight and air flow as desired. Amazing how much comfort it provides. And all this using the natural energy from the sun and wind!

## **Comprehensive range**

Our range of slatted roofs is very comprehensive. From the Vision basic model to the more elaborate Opera model. Plenty of options!

Whichever model you choose: With a slatted roof you can enjoy your terrace all year long. year after year. our garden becomes an extension your home

## Vision

The entry-level Vision has everything you would want from a slatted roof, and more. With its solid, yet sophisticated aluminium construction it will transform your patio into a thoroughly enjoyable outdoor living space. The remote control allows you to smoothly operate the position of the slats, as desired. A large area to span? The Vision has no problem with that. Free-standing or against the wall, this modular construction can be infinitely extended in length and width. The Vision is available as standard in white with various options.

Would you like a little more luxury? One step up the comfort ladder is the Opera model. This model allows you to seamlessly integrate windproof vertical screens into your slatted roof. The technology is already present in the posts. The - fitted or fitted at a later stage - integrated windproof screens protect you from all sides. This allows you to literally create an extension or 'outside room' to the property. In one go, you can substantially expand your living space. The Opera is available as standard in white. Like the Vision, there are plenty of options for even more comfort and atmosphere. Invite your friends for a barbecue in style!