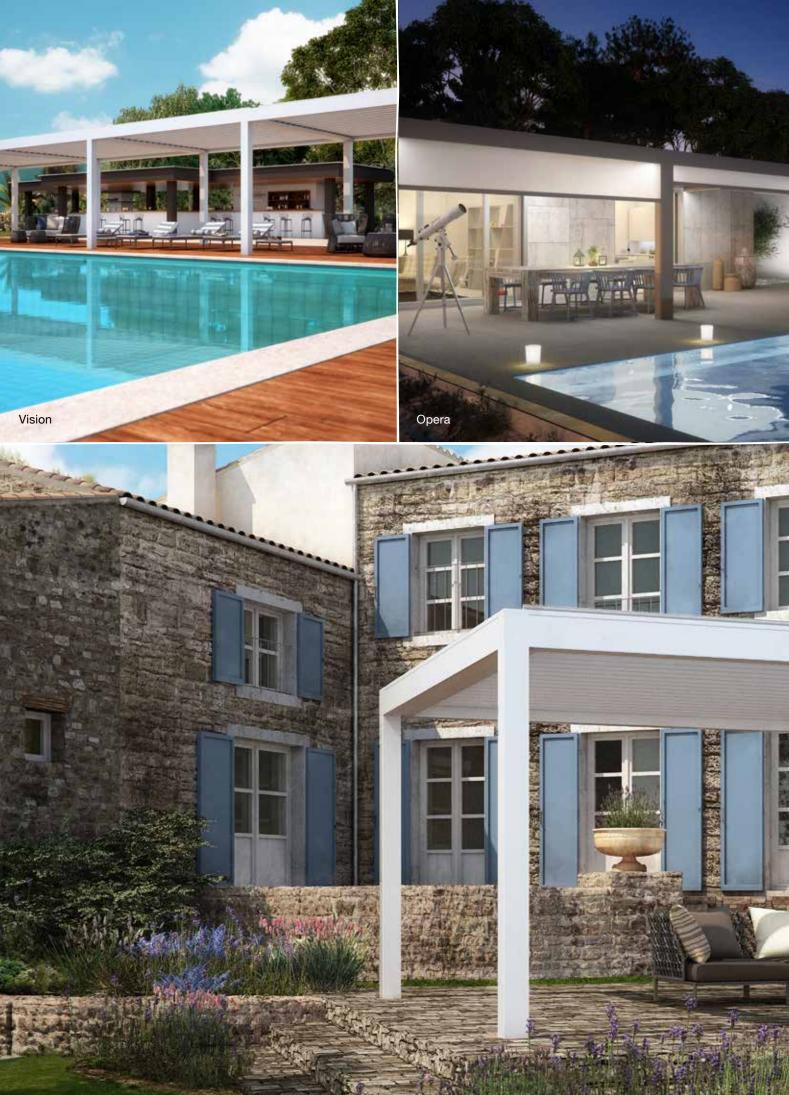

## **Comprehensive range**

Our range of slatted roofs is very comprehensive. From the Vision basic model to the more elaborate Opera model. Plenty of options!

Whichever model you choose: With a slatted roof you can enjoy your terrace all year long. year after year. our garden becomes an extension your home

## Vision

The entry-level Vision has everything you would want from a slatted roof, and more. With its solid, yet sophisticated aluminium construction it will transform your patio into a thoroughly enjoyable outdoor living space. The remote control allows you to smoothly operate the position of the slats, as desired. A large area to span? The Vision has no problem with that. Free-standing or against the wall, this modular construction can be infinitely extended in length and width. The Vision is available as standard in white with various options.

Would you like a little more luxury? One step up the comfort ladder is the Opera model. This model allows you to seamlessly integrate windproof vertical screens into your slatted roof. The technology is already present in the posts. The - fitted or fitted at a later stage - integrated windproof screens protect you from all sides. This allows you to literally create an extension or 'outside room' to the property. In one go, you can substantially expand your living space. The Opera is available as standard in white. Like the Vision, there are plenty of options for even more comfort and atmosphere. Invite your friends for a barbecue in style!