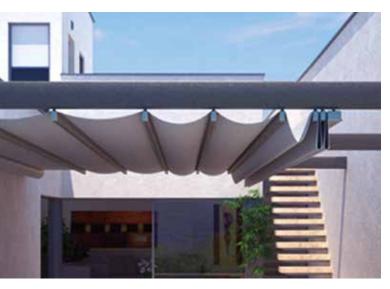

#### CLOSED BOX

The fully enclosed box keeps fabrics bright for years.

Duostore Cosy retreat with all the comforts

Looking for a cosy place out of the sun? Under a romantic self-supporting Duostore you are guaranteed to keep cool. This innovation is the result of our many years of experience with the folding arm awning, now a classic. The Duostore combines two of these screens, fitted in an aluminium frame.

The Duostore) can be integrated in your garden or on a terrace in three ways: · Self-supporting · Fixed on a terrace floor, with central screw support

. Through central support in concrete surface.

## Clever piece of Belgian craftsmanship

Quality solutions: that's our goal. Each component of the Duostore is specially made with an eye to durability and user-friendliness. The sturdy frame is constructed of galvanized steel, the lateral folding arm awnings are firmly attached with stainless steel screws. Thanks to the innovative Clip-on Clip-off profile made from extruded PVC, we can fit the fabric screwlessly to the axle. Result: a smart, streamlined look.