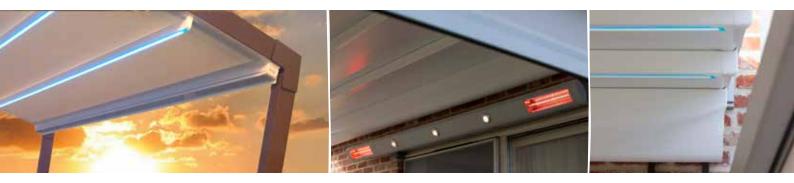

## Heating and lighting

Nowadays, you have plenty of options to accessorize your slatted roof with lighting and heating. From dimmable RGB LED lights on the frame or in the slats, classic spotlights in the slats or in the frame, to the Storelight heating element. Now even on cooler days and in the evenings, you can endlessly enjoy your slatted roof. Whichever type you choose, you can completely customize your outdoor space to suit all your personal preferences. It will make you feel even more at home!

#### SLATS

The integrated gutters keep your terrace dry, even after you tilt the slats. The rainwater is discharged efficiently along the posts.

Glass sliding wall

LED: integrated lighting with RGB coloured lights including white light and a variation of brightness and Spot Light spotlights.

A popular option is the weather station with solar and wind or rain and snow sensor. Understandable. You won't need to worry about your slatted roof. Based on the weather conditions, it automatically selects the optimum position.