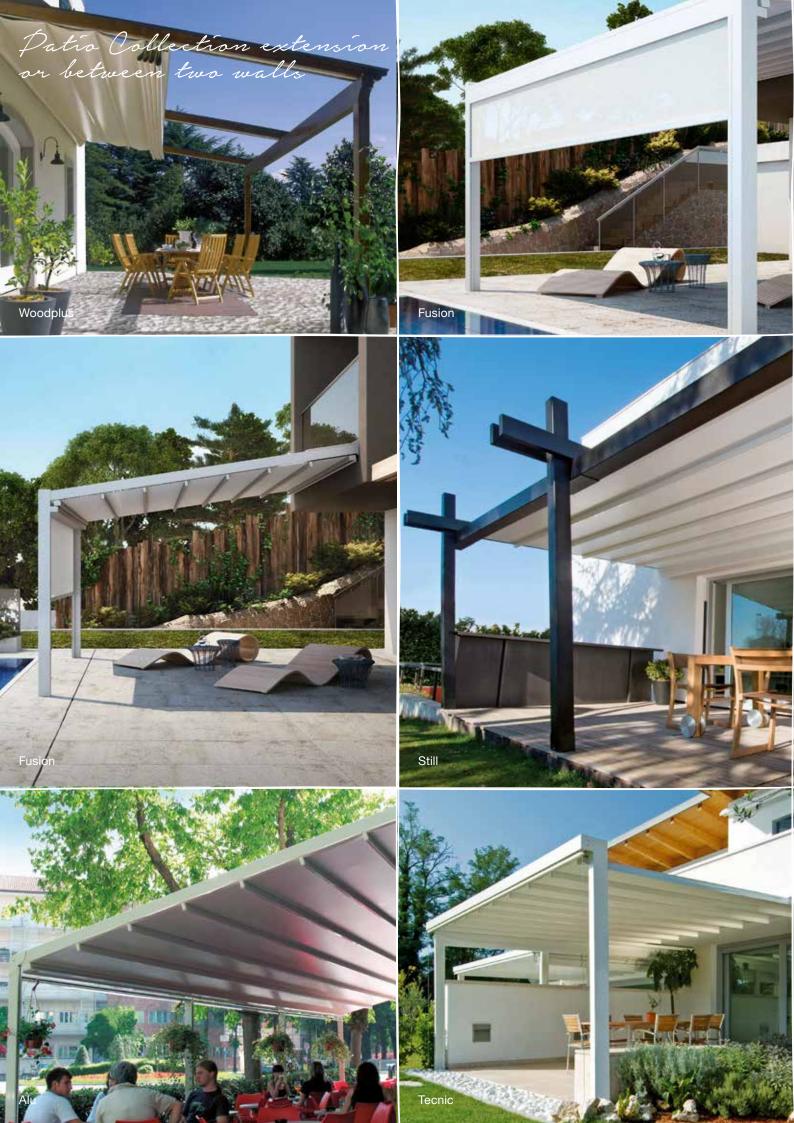

# Patio Collection

The innovative Patio folding roof system turns your garden or patio into a cosy outdoor area! The main asset: the folding roof that fully opens and closes. This way, you benefit from maximum light and are able to enjoy the year's first rays of the sun. Other important advantages: the rainproof fabric, the solid and wind-resistant structure and the ability to further extend.

Free-standing or lean-to? Sleek and modern or warm and natural? Aluminium or wood? A contemporary shade or the colour of your windows and doors? It's all possible. Do you need to span a large area?

No problem, this solution is available in very large sizes. For a bigger extension you could even make it extra large. You have probably noticed: the extensive Harol range makes the possibilities almost endless.