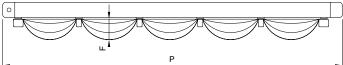

## Folding roofs

An extremely important part of any Patio is the folding fabric of the roof. All our Patio models come standard with a blackout (white or ivory) or translucent rain-resistant fabric (full colour palette). Our fabrics are meticulously finished and meet the highest quality standards. They are 100% waterproof, self-extinguishing and treated against mould. They also have a standard tight fabric suspension with anti-drip system. And the correct angle makes this suspension ideal for optimal drainage. Prefer a looser fabric? Then go for a wave type: parallel, zigzag or one side.

### Anti-Drip System

This simple system allows the fabric to be pushed upwards at the end, so the rain water cannot drip down the sides. This anti-drip system is standard with the tight fabric suspension.

Fabric without anti-drip system

Fabric with anti-drip system

## Fabric suspension: Zigzag

Fabric suspension: Wave fabric

Fabric suspension: Wave 1 side