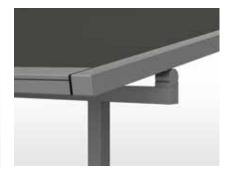

### Anti-Drip System

This simple system allows the fabric to be pushed upwards at the end, so the rain water cannot drip down the sides. This anti-drip system is standard with the tight fabric suspension.

Fabric without anti-drip system

Fabric with anti-drip system