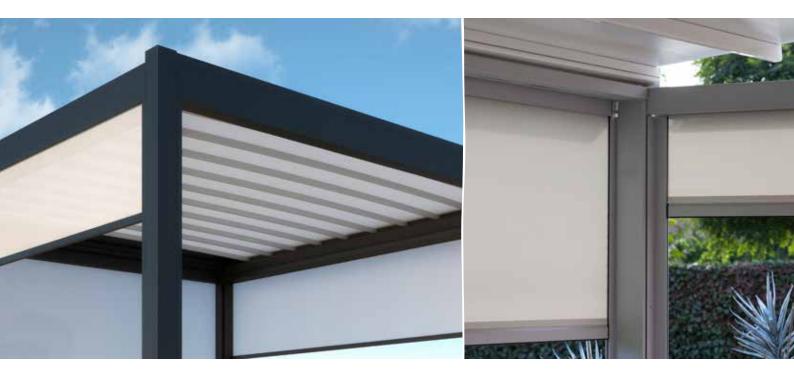

Kirsten XXX

Slatted roof collection The ultimate in luxury for the self-indulgent

Are you looking for a timeless design, durability and seamless integration with your home? Then you should discover the slatted roof! This allows you to create a pleasant and cosy environment by allowing more sunlight and air flow as desired. Amazing how much comfort it provides. And all this using the natural energy from the sun and wind!

### **Extremely versatile**

For this solution, you can choose any space around your house that needs to be sheltered. But also in public and commercial spaces, it is the perfect solution. The principle remains the same. Depending on the weather, you can tilt the slats. Open, closed, or one of the many intermediate positions, you decide. Allowing you to enjoy the right amount of sun and light! And in rain or snow? Take advantage of the ingenious drainage system and strength of the solid construction.

## **Sophisticated look**

Built entirely from aluminium, with a stainless steel finish of the highest quality. No wonder that this solution is a lot more stable and robust than all other systems on the market. And what about the slats? Due to their thickness of 2.5 to 4 mm they are also extremely robust. When closed, the underneath of the system is completely flat and the fixings can no longer be seen. Perfect for a sophisticated look! Even the motor, which is cleverly incorporated into the system, contributes to the extremely modern and sleek design.