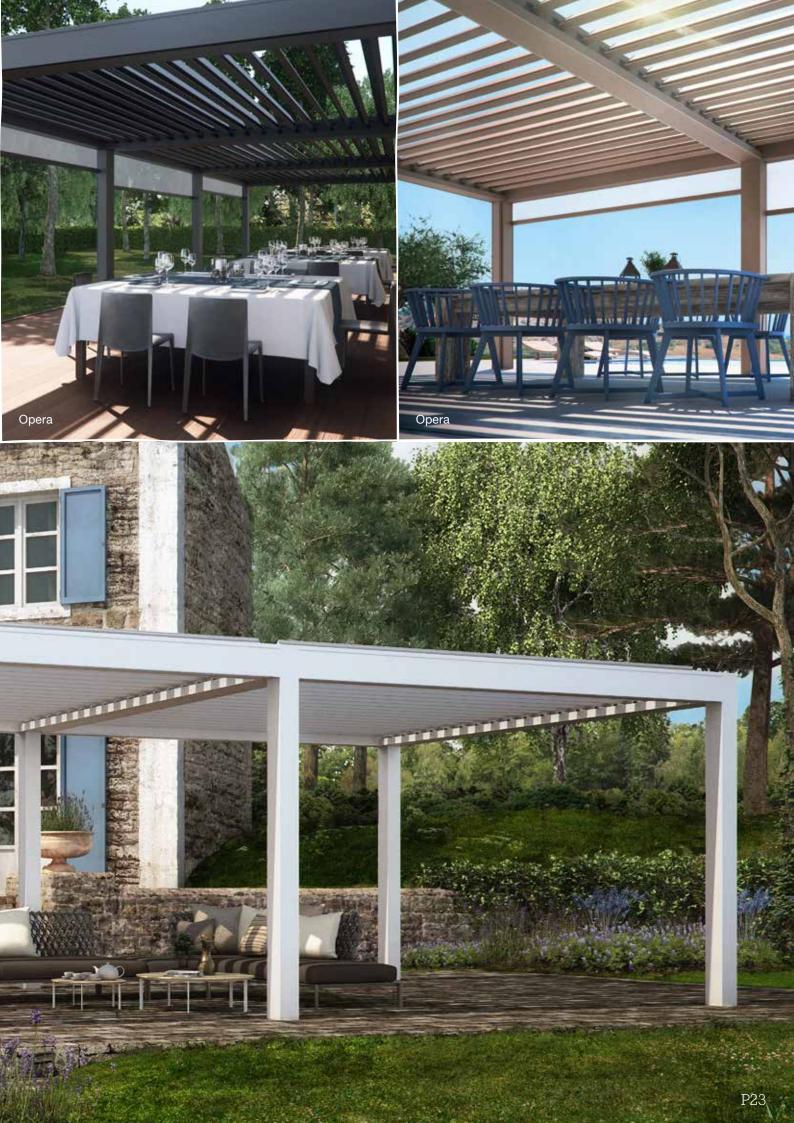

Would you like a little more luxury? One step up the comfort ladder is the Opera model. This model allows you to seamlessly integrate windproof vertical screens into your slatted roof. The technology is already present in the posts. The - fitted or fitted at a later stage - integrated windproof screens protect you from all sides. This allows you to literally create an extension or 'outside room' to the property. In one go, you can substantially expand your living space. The Opera is available as standard in white. Like the Vision, there are plenty of options for even more comfort and atmosphere. Invite your friends for a barbecue in style!

## Tilting slats

A sun-drenched terrace or would you prefer some shade? Easy to simply tilt the slats and alternate in an instant by simply tilting the slats again. You can enjoy maximum shade without overheating. The slightly tilted slats allow for optimal air circulation. In winter, you can smoothly switch to the position that lets in most sunlight, and thus heat. Result: more comfort and lower energy bills!

## Heating and lighting

Nowadays, you have plenty of options to accessorize your slatted roof with lighting and heating. From dimmable RGB LED lights on the frame or in the slats, classic spotlights in the slats or in the frame, to the Storelight heating element. Now even on cooler days and in the evenings, you can endlessly enjoy your slatted roof. Whichever type you choose, you can completely customize your outdoor space to suit all your personal preferences. It will make you feel even more at home!