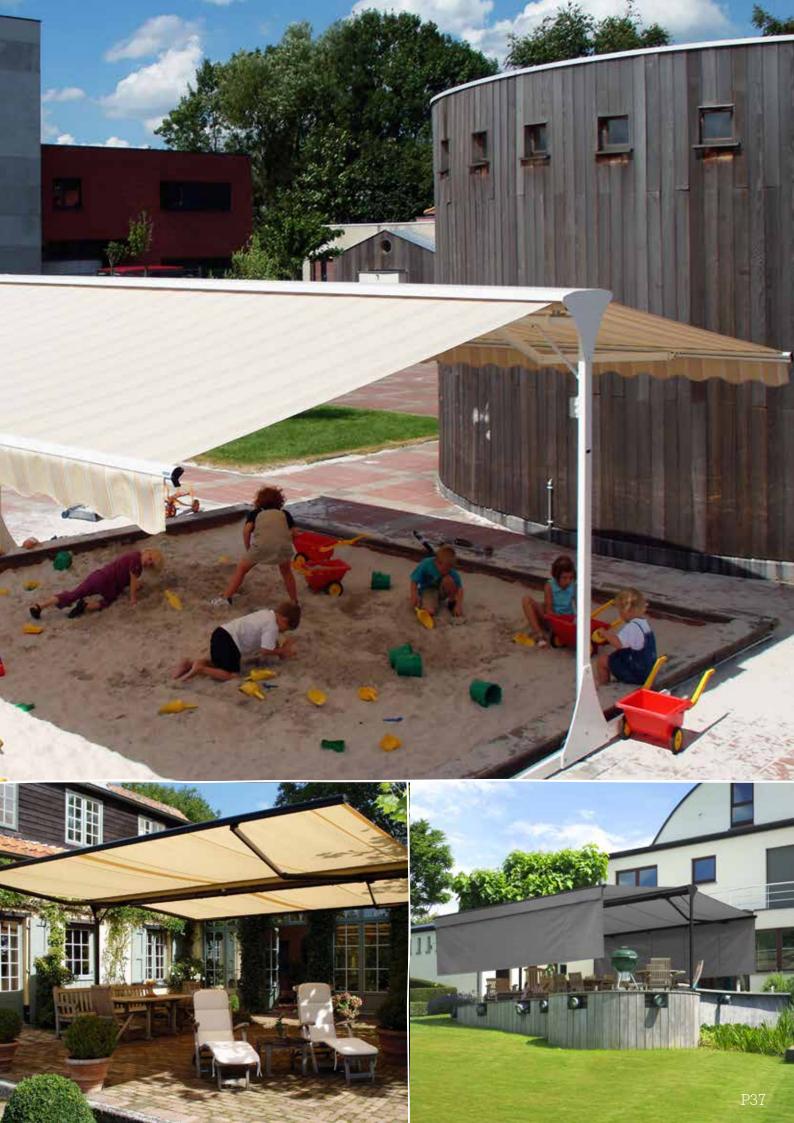

# Patio Collection

The innovative Patio folding roof system turns your garden or patio into a cosy outdoor area! The main asset: the folding roof that fully opens and closes. This way, you benefit from maximum light and are able to enjoy the year's first rays of the sun. Other important advantages: the rainproof fabric, the solid and wind-resistant structure and the ability to further extend.

Free-standing or lean-to? Sleek and modern or warm and natural? Aluminium or wood? A contemporary shade or the colour of your windows and doors? It's all possible. Do you need to span a large area?

No problem, this solution is available in very large sizes. For a bigger extension you could even make it extra large. You have probably noticed: the extensive Harol range makes the possibilities almost endless.

# Terrace awning

Loved by you and your quests

Do you have a large terrace and often entertain many guests? With the Terrace awning they will be doubly excited to visit. They can come and enjoy the fresh air, no matter how bright the sun is shining. The cosy look of the fabric makes the visit even more enjoyable.

#### Blessed with an extra large terrace?

No problem. Thanks to the extremely robust construction and the structure divided into separate fields, you can extend the awning infinitely. Moreover, the Terrace awning has a very deep drop, up to 6 metres.