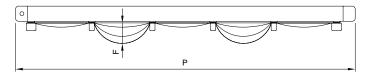

## Folding roofs

An extremely important part of any Patio is the folding fabric of the roof. All our Patio models come standard with a blackout (white or ivory) or translucent rain-resistant fabric (full colour palette). Our fabrics are meticulously finished and meet the highest quality standards. They are 100% waterproof, self-extinguishing and treated against mould. They also have a standard tight fabric suspension with anti-drip system. And the correct angle makes this suspension ideal for optimal drainage. Prefer a looser fabric? Then go for a wave type: parallel, zigzag or one side.

### Anti-Drip System

This simple system allows the fabric to be pushed upwards at the end, so the rain water cannot drip down the sides. This anti-drip system is standard with the tight fabric suspension.

Fabric without anti-drip system

Fabric with anti-drip system