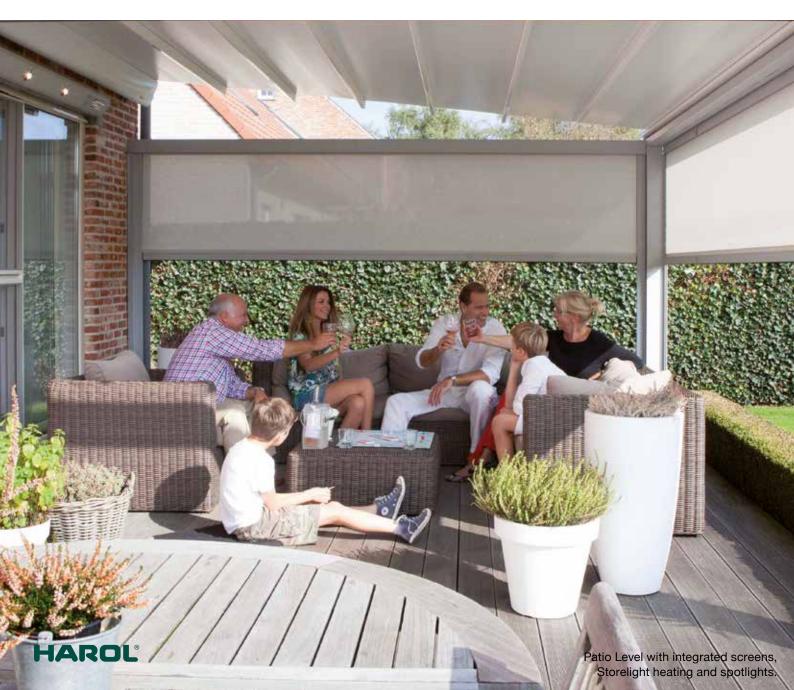

# Patio Collection

The innovative Patio folding roof system turns your garden or patio into a cosy outdoor area! The main asset: the folding roof that fully opens and closes. This way, you benefit from maximum light and are able to enjoy the year's first rays of the sun. Other important advantages: the rainproof fabric, the solid and wind-resistant structure and the ability to further extend.

## Vertical wind-resistant screens

Simple, one-touch operation.

Are you looking for maximum protection from the wind and weather? Then you are protected with the integrated vertical screens, for two sides and/or the front. All year round you will be able to enjoy the folding roof on your terrace! Even when there is a strong wind, as these screens are wind-resistant and windproof. Do you enjoy a view of your garden? Then choose a fabric with a window or a translucent fabric. The option screens bring you one step closer to the ideal outdoor room!