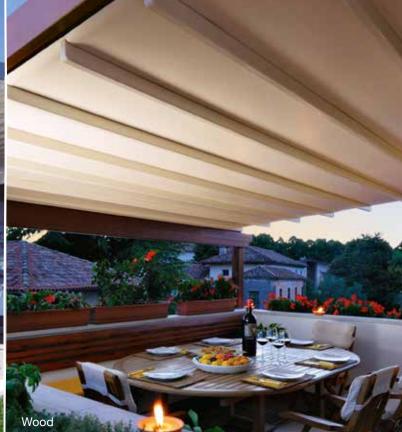

Kirsten XXX

Slatted roof collection The ultimate in luxury for the self-indulgent

Are you looking for a timeless design, durability and seamless integration with your home? Then you should discover the slatted roof! This allows you to create a pleasant and cosy environment by allowing more sunlight and air flow as desired. Amazing how much comfort it provides. And all this using the natural energy from the sun and wind!

### **Extremely versatile**

For this solution, you can choose any space around your house that needs to be sheltered. But also in public and commercial spaces, it is the perfect solution. The principle remains the same. Depending on the weather, you can tilt the slats. Open, closed, or one of the many intermediate positions, you decide. Allowing you to enjoy the right amount of sun and light! And in rain or snow? Take advantage of the ingenious drainage system and strength of the solid construction.

## **Sophisticated look**

Built entirely from aluminium, with a stainless steel finish of the highest quality. No wonder that this solution is a lot more stable and robust than all other systems on the market. And what about the slats? Due to their thickness of 2.5 to 4 mm they are also extremely robust. When closed, the underneath of the system is completely flat and the fixings can no longer be seen. Perfect for a sophisticated look! Even the motor, which is cleverly incorporated into the system, contributes to the extremely modern and sleek design.