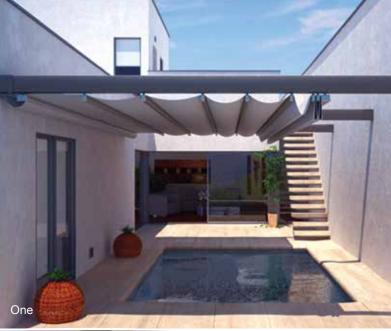

Kirsten Hulsmans on her Patio Level

# I enjoy plenty of additional living space, comfort and a view of the garden

/ / / / / / /

Kirsten Hulsmans is very fond of the outdoors. Her cosy rectory in Hasselt opens up onto a large garden. Eighteen months ago, she went in search of a veranda so she could enjoy her garden even more. But her plan soon took a different turn.

## Heavenly outdoor feeling

She went to look at some veranda builders, but she was not convinced. "I realized that a veranda would reduce the amount of sunlight in the house. And I wanted to avoid that at all costs. Also, I didn't like the fact that you are always enclosed", says Kirsten. Through a friend, she discovered the Harol patio range, and the extremely versatile terrace awnings. "The roof and the optional lateral screens are easy to adjust. Closed, semi-open or fully open ... With a touch of a button you can turn your terrace into a luxurious outdoor room. Exactly what I wanted!"

## In keeping with the house

Meanwhile, the patio has been the show piece of the terrace for eighteen months. "I chose the Patio Level, a versatile model. The awning perfectly matches the style of my home. My home is a country style house, but I have a modern décor with light colours. Even the window and door profiles are a light shade." The Harol Outdoor Specialist helped her choose a matching RAL colour, both for the frame and the screens. "The bright colours, plus the fact that the patio can be fully opened, give me a very spacious and free feeling. It's lovely that I can enjoy my garden like this!"

## Comfort all year round

Kirsten enjoys the four seasons, in luxury. "On my patio, I have incorporated both heating and lighting. I would never want to be without that extra level of comfort again. In the evening, the spotlights and infra-red heating are invariably switched on. No trouble at all with the remote control. If there is a strong wind, I let the screens down and I'm perfectly sheltered, even from insects!" Was her patio worth the investment? "Absolutely, I use it from March to mid-November. If the weather is not too bad, I put up the roof and screens as early as February. That way I benefit almost throughout the year from the additional living space. I read, play games, socialize ... The patio is virtually an extension of my living room."

## Cosy outdoor room

The comfortable outdoor space is not the prerogative of just Kirsten and her son Maximilian. "I love having visitors and will often invite friends over. I regularly relax on the patio, because it's so cosy. The sash, which forms the border with the living room, opens fully. Once night falls, I let the screens down, and immediately the living room becomes a lot larger. My visitors always appreciate the additional comfort and timeless design of the patio. I am regularly complimented on my patio."