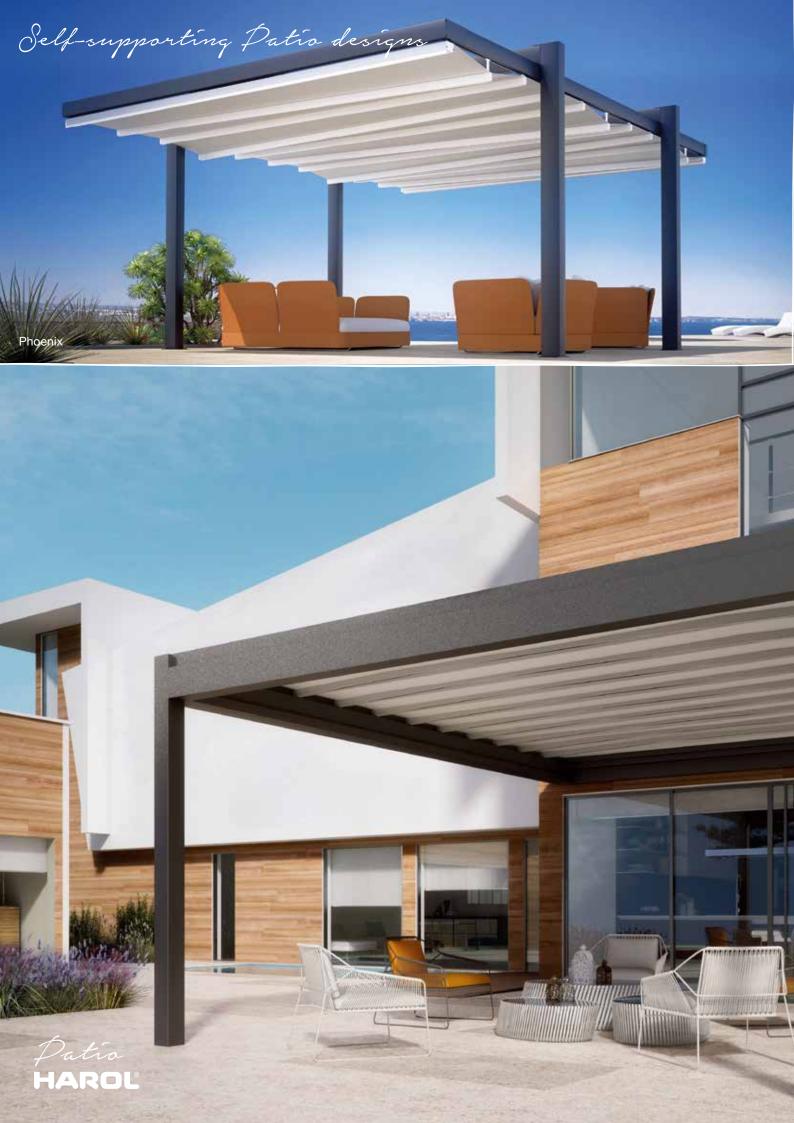

# Patio Collection

The innovative Patio folding roof system turns your garden or patio into a cosy outdoor area! The main asset: the folding roof that fully opens and closes. This way, you benefit from maximum light and are able to enjoy the year's first rays of the sun. Other important advantages: the rainproof fabric, the solid and wind-resistant structure and the ability to further extend.

Free-standing or lean-to? Sleek and modern or warm and natural? Aluminium or wood? A contemporary shade or the colour of your windows and doors? It's all possible. Do you need to span a large area?

No problem, this solution is available in very large sizes. For a bigger extension you could even make it extra large. You have probably noticed: the extensive Harol range makes the possibilities almost endless.

|          | Extens | ion or between t | two walls |         |         |             | Self-supporting | designs     |
|----------|--------|------------------|-----------|---------|---------|-------------|-----------------|-------------|
| Infinity | One    | Evo              | Woodplus  | Wood    | Fusion  | Nomo        | Rialto          | Phoenix     |
|          |        |                  |           |         |         |             |                 |             |
| 7000     | 7000   | 7000             | 7000      | 8000    | 6500    | 7000        | 7000            | 6000        |
| 5000     | 5000   | 5000             | 5000      | 5000    | 5000    | 5500        | 5500            | 5000        |
| 2500     | NA     | 2500             | 2500      | 2500    | 2700    | 3000        | 3000            | 2500        |
| 13000    | 13000  | 13000            | 13000     | 13000   | 5000    | 5500        | 5500            | 13000       |
| 1        | 1      | 1                | 1         | 1       | 1       | horizontaal | horizontaal     | horizontaal |
| 150X100  | NA     | 150X100          | 160X140   | 120X160 | 100x150 | 150x150     | 100x150         | 150X100     |
| 1        | NA     | 1                | 1         | 1       | 1       | 1           | 1               | 1           |
| -        | NA     | -                | -         | -       | -       | -           | -               | -           |
| 1        | -      | 1                | 1         | -       | 1       | 1           | 1               | NA          |
| S        | S      | S                | S         | S       | S       | S           | S               | S           |
| S        | S      | S                | S         | S       | S       | S           | S               | S           |
| 0        | 0      | 0                | 0         | 0       | 0       | 0           | 0               | 0           |
| NA       | NA     | NA               | NA        | NA      | NA      | S           | S               | NA          |
| S        | S      | S                | S         | S       | S       | S           | S               | S           |
| 0        | 0      | 0                | 0         | 0       | NA      | NA          | NA              | -           |
|          |        |                  |           |         |         |             |                 |             |
| S        | S      | S                | S         | S       | S       | S           | S               | S           |
| S        | S      | S                | S         | S       | S       | 0           | 0               | S           |
| 0        | 0      | 0                | 0         | 0       | 0       | NA          | NA              | 0           |
| 0        | 0      | 0                | 0         | 0       | 0       | 0           | 0               | 0           |
| 0        | 0      | 0                | 0         | 0       | 0       | 0           | 0               | 0           |
|          |        |                  |           |         |         |             |                 |             |
| S        | S      | S                | NA        | S       | Μ       | S           | S               | S           |
| S        | S      | S                | NA        | S       | 0       | 0           | 0               | S           |
| S        | Μ      | Μ                | NA        | NA      | Μ       | S           | S               | S           |
| М        | М      | М                | S         | S       | М       | S           | s               | М           |
| S        | S      | S                | NA        | S       | Μ       | S           | S               | S           |
| S        | S      | S                | NA        | S       | 0       | 0           | 0               | S           |
|          |        |                  |           |         |         |             |                 |             |
| 0        | 0      | 0                | 0         | 0       | 0       | 0           | 0               | 0           |
| NA       | NA     | NA               | NA        | NA      | 0       | 0           | 0               | NA          |
| 0        | 0      | 0                | 0         | 0       | 0       | 0           | 0               | 0           |
| 0        | 0      | 0                | 0         | 0       | 0       | 0           | 0               | 0           |
| 0        | 0      | 0                | 0         | 0       | 0       | 0           | 0               | 0           |
| 0        | 0      | 0                | 0         | 0       | 0       | 0           | 0               | 0           |
| 0        | NA     | 0                | 0         | 0       | 0       | 0           | 0               | NA          |
| NA       | NA     | NA               | NA        | NA      | 0       | 0           | NA              | NA          |