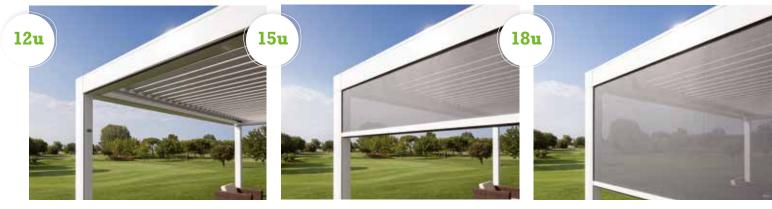

## Vertical wind-resistant screens

Simple, one-touch operation.

Are you looking for maximum protection from the wind and weather? Then you are protected with the integrated vertical screens, for two sides and/or the front. All year round you will be able to enjoy the folding roof on your terrace! Even when there is a strong wind, as these screens are wind-resistant and windproof. Do you enjoy a view of your garden? Then choose a fabric with a window or a translucent fabric. The option screens bring you one step closer to the ideal outdoor room!

## Screens and vertical walls

Vertical wind-resistant screens