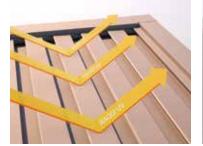

#### SLATS

The integrated gutters keep your terrace dry, even after you tilt the slats. The rainwater is discharged efficiently along the posts.

Glass sliding wall

LED: integrated lighting with RGB coloured lights including white light and a variation of brightness and Spot Light spotlights.