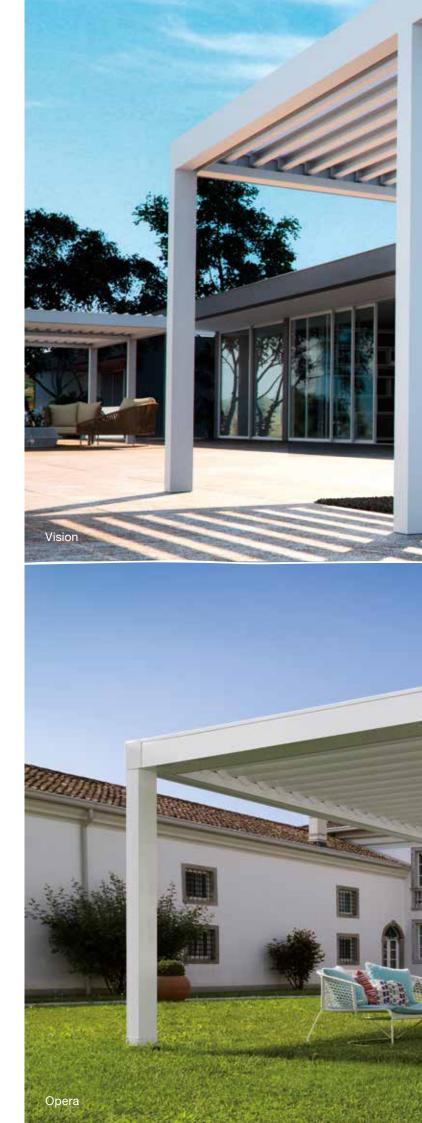

## Vision

The entry-level Vision has everything you would want from a slatted roof, and more. With its solid, yet sophisticated aluminium construction it will transform your patio into a thoroughly enjoyable outdoor living space. The remote control allows you to smoothly operate the position of the slats, as desired. A large area to span? The Vision has no problem with that. Free-standing or against the wall, this modular construction can be infinitely extended in length and width. The Vision is available as standard in white with various options.

Would you like a little more luxury? One step up the comfort ladder is the Opera model. This model allows you to seamlessly integrate windproof vertical screens into your slatted roof. The technology is already present in the posts. The - fitted or fitted at a later stage - integrated windproof screens protect you from all sides. This allows you to literally create an extension or 'outside room' to the property. In one go, you can substantially expand your living space. The Opera is available as standard in white. Like the Vision, there are plenty of options for even more comfort and atmosphere. Invite your friends for a barbecue in style!