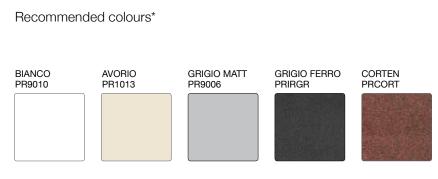

## Colours

All RAL colours and wide range of colours for the textured coating. (K-7 RAL range)

\*recommended colours vary per model, see properties on pages 16/17

| 7  | atio |  |
|----|------|--|
| 01 | 1-   |  |

#### **Opera**, Vision:

Optie: all RAL colours and a wide range of colours for the textured coating (K-7RAL range)

Slatted roof HAROL

#### Standard:

Slatted roof Vision **Opera** Structure 6000 Max. depth mm 5900 4500 Max. width 1 field mm 4500 Max. post height mm 2700 2700 1 1 Connectable in the width 1 1 Connectable in the depth **Dimensions of post mm** 100x150 150x150 1 1 Post position right Integrated water drainage 1 1 Slat width mm 220 220 Operation Integrated motor S S Hand-held transmitter S S 0 Rainsensor 0 Sun and wind sensor 0 0 Snow sensor 0 0 Colours Bianco (PR9010) S S Grigio mat (PR9006) S S **Grigio Ferro (PRIRGR)** S S **Corten (PRCORT)** S S Harol +300 RAL colours and colours for textured coating 0 0 Personalization and comfort White LED in slats NA NA White LED in frames 0 0 **Dimmable RGB LED in slats** 0 0 0 0 **Dimmable RGB LED in frames** Spotlights (5 spotlights 20 Watts) L = 3500 mm 0 0 0 Spotlights (4 spotlights 20 Watts) L=2500 mm 0 0 0 Heating (2 x 1400 Watts) with 3 spotlights, L = 2500 mm Heating 1 x 2000 Watts L=483 mm/516 mm RTS 0 0 NA Music NA NA NA Pendant light (preparation) Fixed aluminium frame with wooden slat support NA NA Overhang in roof with fixed wooden slats in roof NA NA NA NA Curtains **Glass sliding wall** 0 0 Vertical screens integrated NA 0 0 NA Vertical screens surface-mounted